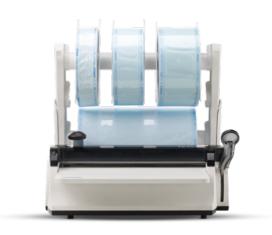

# A simple, versatile thermosealing machine

Euroseal® thermosealing machine is attractive, compact, ergonomic and easy to use. Thanks to the transparent polycarbonate cover, sealing operations can be performed with even greater precision. The height and depth of the special, patented roll holder can be adjusted and it can also be wall-mounted, in order to meet the specific needs of each dental practice. The integrated support surface aids the sealing process and provides more practical working conditions. Anti-roll return blocking system. Safety system to prevent the roll from burning. Sound and light warning signals during use. Fully compliant with the UNI 868-5 and EN 11607-2 standards.

### Versatile

The patented roll holder is adjustable and it can be wall-mounted.

# **Simple**

Thanks to the transparent polycarbonate cover, rolls can be monitored down to the sealing area and below.